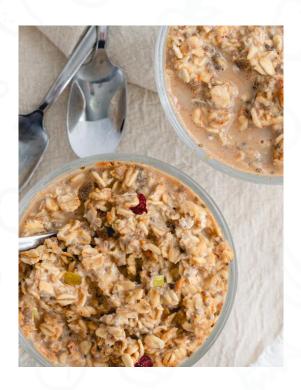

# Sunburst Overnight Oats

Servings: 100 | Serving Size: 9.2 oz finished Meal Contribution: 2 GRN & 1/2c FRT

#### **Featured Components**

- Mixzees™ Dried Fruit Cafeteria Case (#624809)
- Strawberry Applesauce Cafeteria Case (#A3920)

### **Ingredients**

13 lb Old Fashioned Oats, Whole Grain

8 tbsp I tsp Ground Cinnamon

3 gal I pt Water

10 lb Zee Zees Bulk Dried

Fruit Mixzees™ (#624809)

13 lb 4 oz Zee Zees Bulk Canned Strawberry

Applesauce (#A3920)

## **Cooking Instructions**

- Stir in oats, cinnamon, and Canned Strawberry Applesauce in a large bowl until combined.
- 2) Fold in Bulk Mixzees™ with water and mix gently.
- 3) Chill and cover for a minimum of 4 hours or overnight at 41°F or below.
- 4) Portion mixture with an 8 oz solid spoodle, I cup servings in portioned cups for service.
- 5) Optional: Garnish on top with Mixzees™. Enjoy!